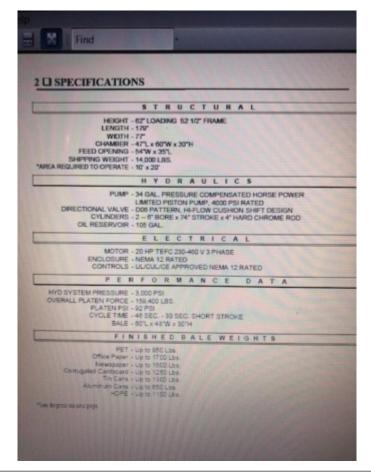

## **Equipment Specifications**

| Listing ID                          | RCB7970                |
|-------------------------------------|------------------------|
| Model                               | EX 62                  |
| Cylinder Size                       | 6" or Smaller Inches   |
| Motor Horsepower                    | 20 HP                  |
| Manual / Auto Tie                   | Manual Tie             |
| Feed Opening Length                 | 39" and Under Inches   |
| Feed Opening Width                  | 43" – 60" Inches       |
| Ram Face Pressure                   | 3000 PSI               |
| Bale Size Width                     | 48 Inches              |
|                                     |                        |
| Bale Size Height                    | 30 Inches              |
| Bale Size Height<br>Footprint Width | 30 Inches<br>77 Inches |
|                                     |                        |
| Footprint Width                     | 77 Inches              |