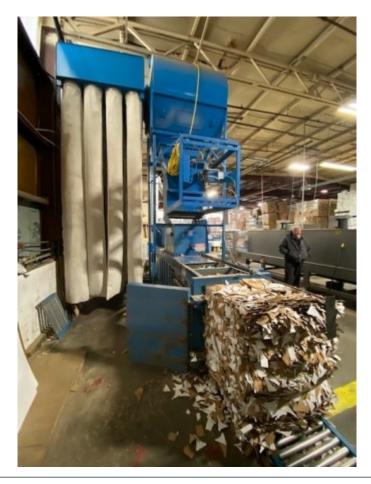

## Used IBC Heavy Duty Closed Door Baler

Reference: RBE-7897

Equipment Type: Used Equipment

Equipment Condition: Good (Running, Needs Minimal Repairs)

Date: September, 09 2025

View Equipment

## **Equipment Details**

| Price        | \$15,500.00                              |
|--------------|------------------------------------------|
| Category     | Closed Door Manual Tie Horizontal Balers |
| Туре         | Recycling Balers                         |
| Manufacturer | International Machinery                  |

## **Equipment Specifications**

| Listing ID                            | RCB7897              |
|---------------------------------------|----------------------|
| Model                                 | NA-1272              |
| Cylinder Size                         | 6" or Smaller Inches |
| Motor Horsepower                      | 20 HP                |
| Manual / Auto Tie                     | Manual Tie           |
| Feed Opening Length                   | 40" - 60" Inches     |
| Feed Opening Width                    | 30" and Under Inches |
| Single or Dual Cylinders (Bore Sizes) | Single Inches        |
| Max Pressure                          | 3000 PSI             |
| Total Force                           | 57,900 Pounds        |
| Hopper Opening Length                 | 50 Inches            |
| Bale Size Width                       | 30 Inches            |
| Hopper Opening Width                  | 28 Inches            |
| Bale Size Height                      | 36 Inches            |
| Footprint Width                       | 35 Inches            |
| Footprint Height                      | 72 Inches            |