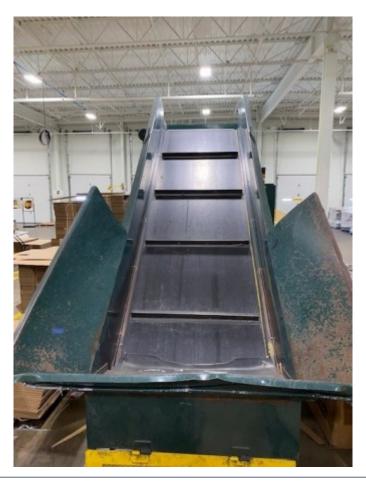

## **Equipment Specifications**

| Listing ID                            | RCB7853                                 |
|---------------------------------------|-----------------------------------------|
| Model                                 | IBC Titan-6-EC with 48" Infeed Conveyor |
| Cylinder Size                         | 8" Inches                               |
| Motor Horsepower                      | 20 HP                                   |
| Manual / Auto Tie                     | Manual Tie                              |
| Feed Opening Length                   | 39" and Under Inches                    |
| Feed Opening Width                    | 43" - 60" Inches                        |
| Single or Dual Cylinders (Bore Sizes) | Single Inches                           |
| Ram Face Pressure                     | 87 PSI                                  |
| Max Pressure                          | 3000 PSI                                |
| Total Force                           | 150800 Pounds                           |
| Hopper Opening Length                 | 35 Inches                               |
| Bale Size Width                       | 48 Inches                               |
| Hopper Opening Width                  | 58 Inches                               |
| Dala Cira Hairah                      | 201                                     |
| Bale Size Height                      | 30 Inches                               |

| Footprint Height    | 102 Inches                                  |
|---------------------|---------------------------------------------|
| Paint Color Options | Green                                       |
| Available Options   | 48" Infeed Conveyor - Rubber with 3" cleats |
| Motor Horsepower    | 11-20 HP                                    |
| Bale Size Length    | 60 Inches                                   |