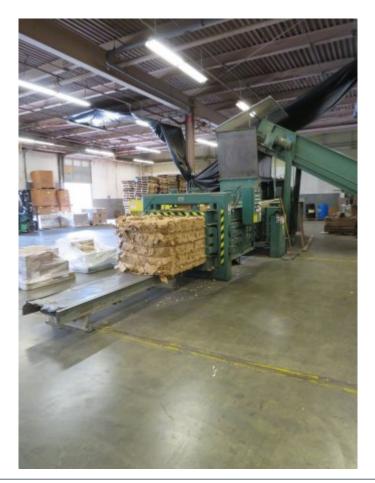

## 1997 International 4430-50 Auto Tie

Reference: RBE-7798 Equipment Type: Used Equipment Equipment Condition: Good (Running, Needs Minimal Repairs) Date: September , 05 2025 View Equipment

## **Equipment Details**

| Price        | \$65,000.00                                    |
|--------------|------------------------------------------------|
| Category     | Single Ram Open End Auto-Tie Horizontal Balers |
| Туре         | Recycling Balers                               |
| Manufacturer | International Machinery                        |

## **Equipment Specifications**

| Listing ID            | RCB7798              |
|-----------------------|----------------------|
| Model                 | 4430-50              |
| Cylinder Size         | 10" Inches           |
| Motor Horsepower      | 40 HP                |
| Manual / Auto Tie     | Auto Tie             |
| Feed Opening Length   | 40" - 60" Inches     |
| Feed Opening Width    | 30" and Under Inches |
| Total Force           | 150800 Pounds        |
| Hopper Opening Length | 44 Inches            |
| Hopper Opening Width  | 30 Inches            |
| Motor Horsepower      | 31-50 HP             |
| Bale Size Length      | Variable Inches      |
| Serial Number         | 0197220              |