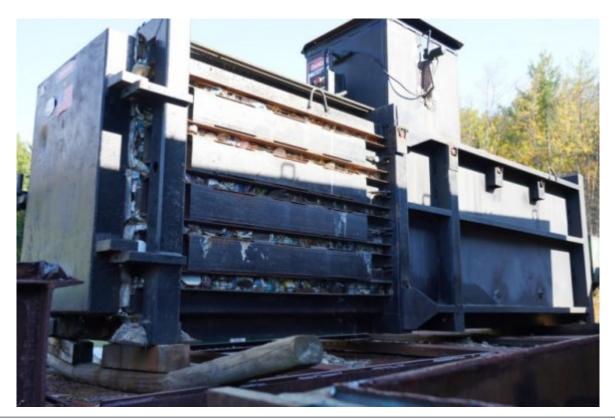

## Used Economy Used Closed Door Manual Tie Horizontal Baler

Reference: RBE-778 Equipment Type: Used Equipment Equipment Condition: Fair Condition (Running, Needs Repaired) Date: September , 15 2025 View Equipment

## **Equipment Details**

| Category                 | Closed Door Manual Tie Horizontal Balers |
|--------------------------|------------------------------------------|
| Туре                     | Recycling Balers                         |
| Manufacturer             | Economy Baler                            |
| Equipment Specifications |                                          |

Listing ID

| Model                | 60 AH4Z    |
|----------------------|------------|
| Manual / Auto Tie    | Manual Tie |
| Terms and Conditions |            |

Please Call