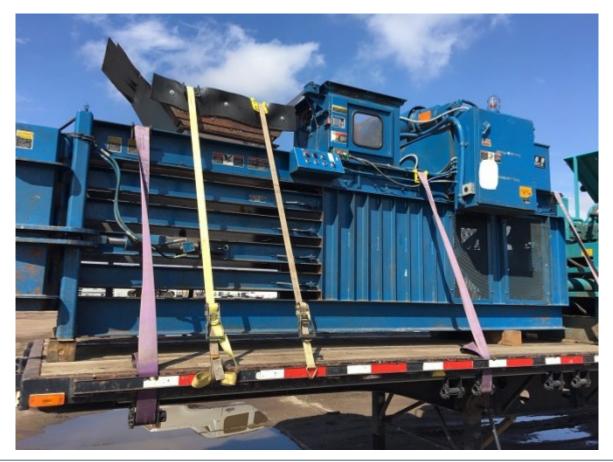

## Used Selco HS-12-XHD Closed End Horizontal Baler

Reference: RBE-760 Equipment Type: Used Equipment Equipment Condition: Good (Running, Needs Minimal Repairs) Date: September , 09 2025 View Equipment

## **Equipment Details**

| Price        | \$18,500.00                              |
|--------------|------------------------------------------|
| Category     | Closed Door Manual Tie Horizontal Balers |
| Туре         | Recycling Balers                         |
| Manufacturer | Harris Equipment                         |

**Equipment Specifications** 

| Listing ID            | RCB7600              |
|-----------------------|----------------------|
| Model                 | HS-12-XHD            |
| Cylinder Size         | 8" Inches            |
| Motor Horsepower      | 30 HP                |
| Manual / Auto Tie     | Manual Tie           |
| Feed Opening Length   | 39" and Under Inches |
| Feed Opening Width    | 30" and Under Inches |
| Hopper Opening Length | 30 Inches            |
| Bale Size Width       | 30 Inches            |
| Hopper Opening Width  | 28 Inches            |
| Bale Size Height      | 44 Inches            |
| Motor Horsepower      | 21-30 HP             |
| Bale Size Length      | 72 Inches            |
| Serial Number         | 7897094              |