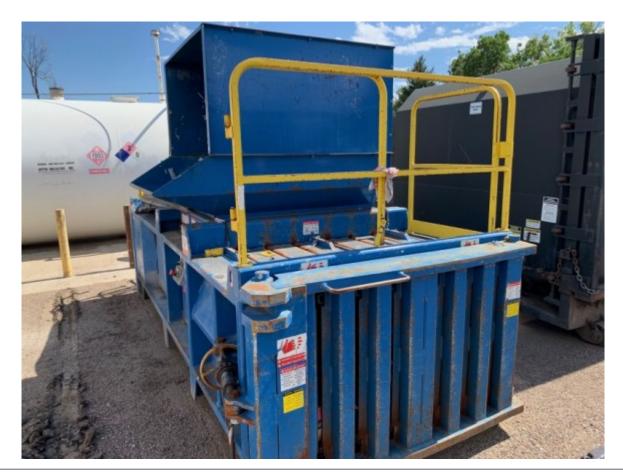

## Used Excel EX62 Full Eject Horizontal Baler

Reference: RBE-759

Equipment Type: Used Equipment

Equipment Condition: Good (Running, Needs Minimal Repairs)

Date: September , 11 2025

View Equipment

## **Equipment Details**

| Price        | \$33,000.00                                         |
|--------------|-----------------------------------------------------|
| Category     | Full Eject Closed Door Manual Tie Horizontal Balers |
| Туре         | Recycling Balers                                    |
| Manufacturer | Excel Manufacturing                                 |

## **Equipment Specifications**

| Listing ID            | RCB7590              |
|-----------------------|----------------------|
| Model                 | EX62                 |
| Cylinder Size         | 6" or Smaller Inches |
| Motor Horsepower      | 20 HP                |
| Manual / Auto Tie     | Manual Tie           |
| Feed Opening Length   | 40" - 60" Inches     |
| Feed Opening Width    | 31" - 42" Inches     |
| Ram Face Pressure     | 92 PSI               |
| Max Pressure          | 3,000 PSI            |
| Total Force           | 159,400 Pounds       |
| Hopper Opening Length | 54 Inches            |
| Bale Size Width       | 48 Inches            |
| Hopper Opening Width  | 35 Inches            |
| Bale Size Height      | 30 Inches            |
| Footprint Width       | 77 Inches            |
| Footprint Height      | 96 Inches            |
| Motor Horsepower      | 11-20 HP             |